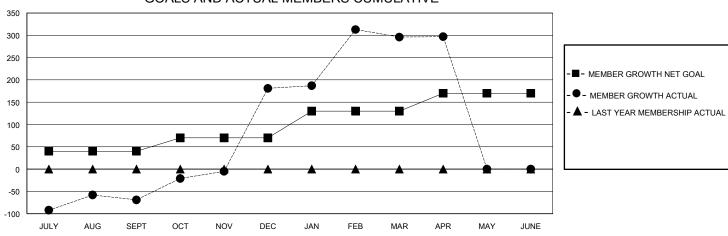

## District 3232B2

Results as of: 4/30/2024

| GMT:          |               |             | GMT CA        |                               |                       |                         |                                                    |  |
|---------------|---------------|-------------|---------------|-------------------------------|-----------------------|-------------------------|----------------------------------------------------|--|
|               | Club          | s           |               | Members RESULTS FOR 2023-2024 |                       |                         |                                                    |  |
|               | RESULTS FOR   | R 2023-2024 |               |                               |                       |                         |                                                    |  |
| QUARTER       | NEW CLUB GOAL | NEW CLUBS   | DROPPED CLUBS | QUARTER MEMB                  | ER GROWTH NET<br>GOAL | MEMBER GROWTH<br>ACTUAL | DROPPED<br>MEMBERS ACTUAL<br>(including transfers) |  |
| JULY/AUG/SEPT | 2             | 1           | 3             | JULY/AUG/SEPT                 | 40                    | 157                     | 183                                                |  |
| OCT/NOV/DEC   | 0             | 9           | 6             | OCT/NOV/DEC                   | 30                    | 533                     | 266                                                |  |
| JAN/FEB/MAR   | 1             | 7           | 0             | JAN/FEB/MAR                   | 60                    | 161                     | 44                                                 |  |
| APR/MAY/JUNE  | 1             | 0           | 0             | APR/MAY/JUNE                  | 40                    | 2                       | 1                                                  |  |

## GOALS AND ACTUAL MEMBERS CUMULATIVE

| DROPPED CLUBS: 9   |     | 51 CLUBS OF 76 ADDED 1 OR MORE<br>NEW MEMBERS | GENDER DISTRIBUTION  MALE 1,415 (54.72%) |                |       |
|--------------------|-----|-----------------------------------------------|------------------------------------------|----------------|-------|
| DROPPED MEMBERS    |     |                                               | FEMALE                                   | 1,170 (45.24%) |       |
| DECEASED           | 14  | CLICK HERE FOR CUMULATIVE                     | TOTAL FAMILY UNIT MEMBERS                |                | 2,304 |
| CLUB CANCELLED 154 |     | MEMBERSHIP DATA                               |                                          |                | 4.000 |
| OTHER              | 326 |                                               | FAMILY MEMBERS PAYING HALF DUES          |                | 1,663 |
| TOTAL              | 494 |                                               |                                          |                |       |