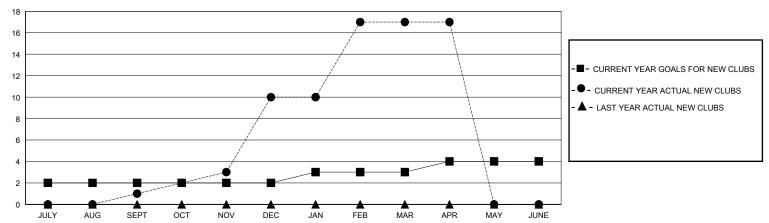

## District 3232B2

Results as of: 4/30/2024

| GMT:          |               |             | GMT CA        |                               |                       |                         |                                                    |  |
|---------------|---------------|-------------|---------------|-------------------------------|-----------------------|-------------------------|----------------------------------------------------|--|
|               | Club          | s           |               | Members RESULTS FOR 2023-2024 |                       |                         |                                                    |  |
|               | RESULTS FOR   | R 2023-2024 |               |                               |                       |                         |                                                    |  |
| QUARTER       | NEW CLUB GOAL | NEW CLUBS   | DROPPED CLUBS | QUARTER MEMB                  | ER GROWTH NET<br>GOAL | MEMBER GROWTH<br>ACTUAL | DROPPED<br>MEMBERS ACTUAL<br>(including transfers) |  |
| JULY/AUG/SEPT | 2             | 1           | 3             | JULY/AUG/SEPT                 | 40                    | 157                     | 183                                                |  |
| OCT/NOV/DEC   | 0             | 9           | 6             | OCT/NOV/DEC                   | 30                    | 533                     | 266                                                |  |
| JAN/FEB/MAR   | 1             | 7           | 0             | JAN/FEB/MAR                   | 60                    | 161                     | 44                                                 |  |
| APR/MAY/JUNE  | 1             | 0           | 0             | APR/MAY/JUNE                  | 40                    | 2                       | 1                                                  |  |

## GOALS AND ACTUAL NEW CLUBS CUMULATIVE